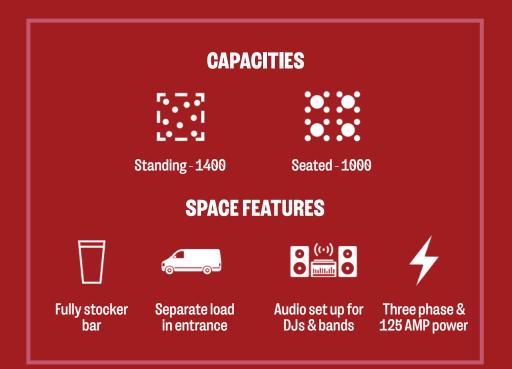

### **EXCLUSIVE FULL VENUE HIRE**

For larger bookings, it's possible to hire out the whole of our 1700 capacity venue. Our experienced team are on hand to help create a unique and unforgettable event.