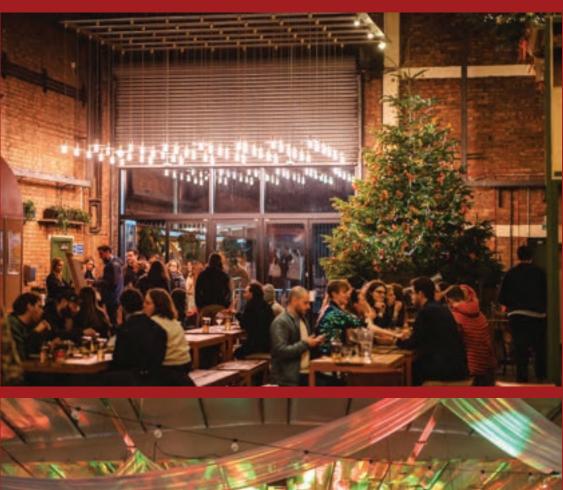

### WINTER GARDEN AND CURLING

Our enormous garden will be transformed into a winter playground, with a container bar for mulled wine and boozy hot chocolates and curling lanes. Smaller groups can add on a curling package to a group booking, or hire an exclusive area as part of an Event Space hire or the whole garden as part of a full venue hire.