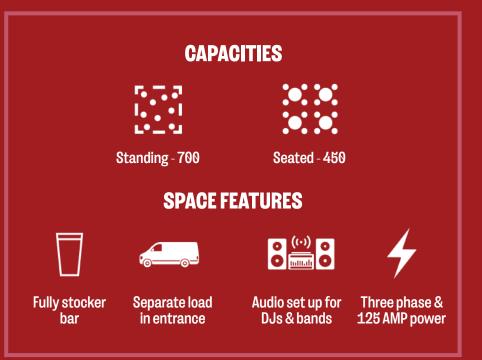

### **EXCLUSIVE FULL VENUE HIRE**

For larger bookings, it's possible to hire out the whole of our 1700 capacity venue. Our experienced team are on hand to help create a unique and unforgettable event.

## **EVENT SPACE**

Adjacent to our Beer Hall, our dramatic and flexible Event Space features a private bar, enormous LED screen, staging, PA and party lighting – and a giant disco ball. With direct access to a private area of the winter garden, you can also add on a curling package, or include a roller disco in the Event Space.