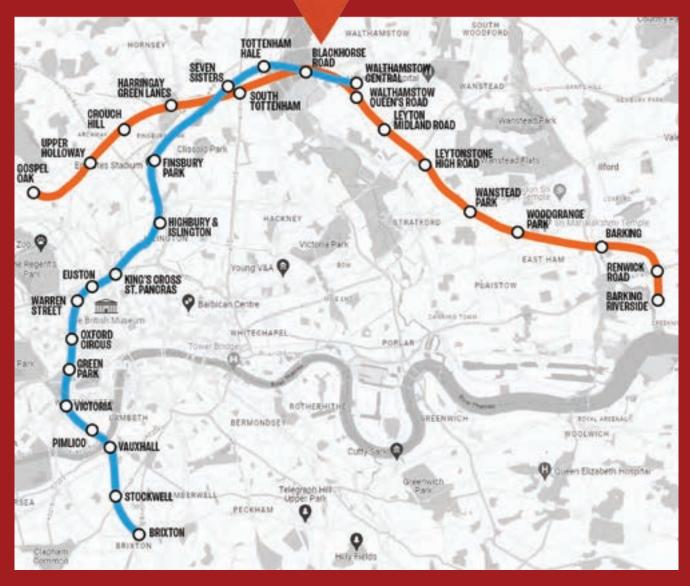

### WE'RE CLOSER THAN YOU THINK

### BIG PENNY SOCIAL 1 PRIESTLEY WAY LONDON, E17 6AL

Tube: Victoria Line  $({\bf 24}\,hrs\,Fri\,\&\,Sat)$  + Overground Bus: Multiple good connections

#### JOURNEY TIMES FROM MAJOR STATIONS

| • | Kings Cross      | 23 |
|---|------------------|----|
| • | Euston           | 27 |
| • | Victoria         | 31 |
| • | Liverpool Street | 35 |
| • | London Bridge    | 37 |
| • | Waterloo         | 37 |
| • | Paddington       | 45 |
|   |                  |    |