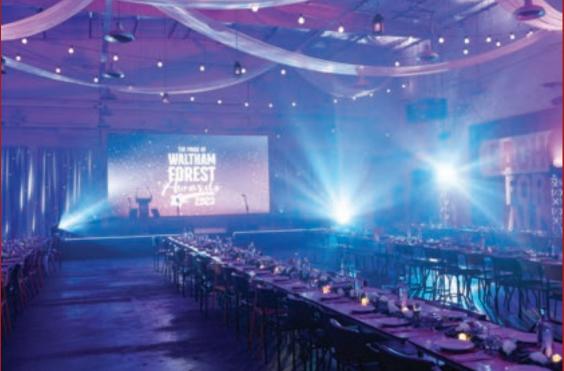

## **EVENT SPACE**

Adjacent to our Beer Hall, our dramatic and flexible Event Space features a private bar, enormous LED screen, staging, PA and party lighting – and a giant disco ball. With direct access to a private area of the winter garden, you can also add on a curling package, or include a roller disco in the Event Space.