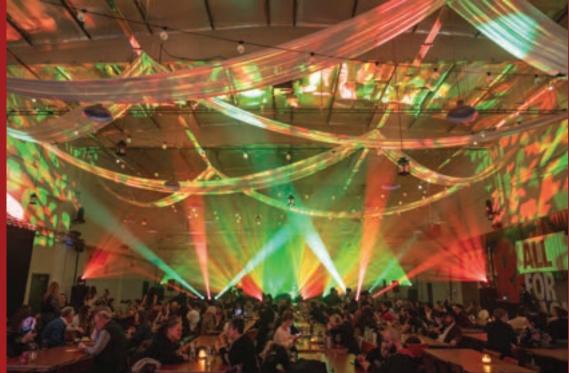

## **EVENT SPACE**

Adjacent to our Beer Hall, our dramatic and flexible Event Space features a private bar, enormous LED screen, staging, PA and party lighting – and a giant disco ball. With direct access to a private area of the winter garden, you can also add on a curling package, or include a roller disco in the Event Space.