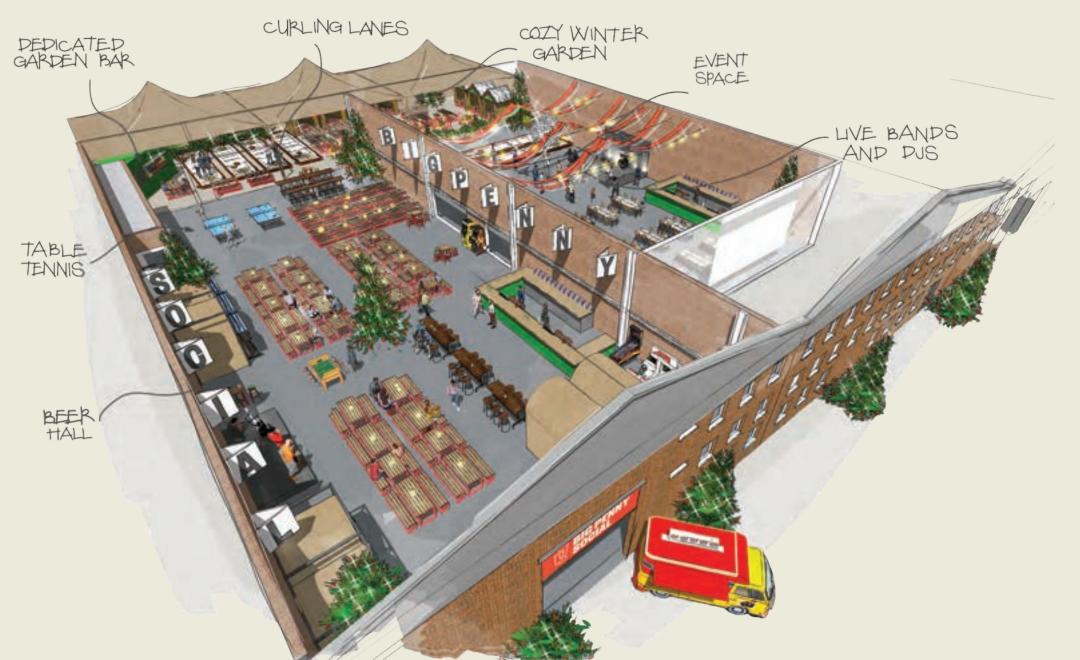

### **EXCLUSIVE FULL VENUE HIRE**

For larger bookings, it's possible to hire out the whole of our 1700 capacity venue. Our experienced team are on hand to help create a unique and unforgettable event.

### DIMENSIONS

BEER HALL: Height: 9m, Length: 51m, Width: 18m, SQM Area: 918m<sup>2</sup> EVENT SPACE: Height: 9m, Length: 33m, Width: 18m, SQM Area: 594m<sup>2</sup> WINTER GARDEN: Length: 25m, Width: 15m, SQM Area: 375m<sup>2</sup>

## **EVENT SPACE**

Adjacent to our Beer Hall, our dramatic and flexible Event Space features a private bar, enormous LED screen, staging, PA and party lighting – and a giant disco ball. With direct access to a private area of the winter garden, you can also add on a curling package, or include a roller disco in the Event Space.

### WINTER GARDEN AND CURLING

Our enormous garden will be transformed into a winter playground, with a container bar for mulled wine and boozy hot chocolates and curling lanes. Smaller groups can add on a curling package to a group booking, or hire an exclusive area as part of an Event Space hire or the whole garden as part of a full venue hire.