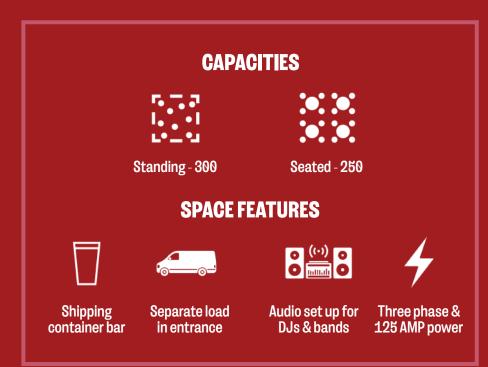

### DIMENSIONS

BEER HALL: Height: 9m, Length: 51m, Width: 18m, SQM Area: 918m<sup>2</sup> EVENT SPACE: Height: 9m, Length: 33m, Width: 18m, SQM Area: 594m<sup>2</sup> WINTER GARDEN: Length: 25m, Width: 15m, SQM Area: 375m<sup>2</sup>

## **EVENT SPACE**

Adjacent to our Beer Hall, our dramatic and flexible Event Space features a private bar, enormous LED screen, staging, PA and party lighting – and a giant disco ball. With direct access to a private area of the winter garden, you can also add on a curling package, or include a roller disco in the Event Space.

### WINTER GARDEN AND CURLING

Our enormous garden will be transformed into a winter playground, with a container bar for mulled wine and boozy hot chocolates and curling lanes. Smaller groups can add on a curling package to a group booking, or hire an exclusive area as part of an Event Space hire or the whole garden as part of a full venue hire.