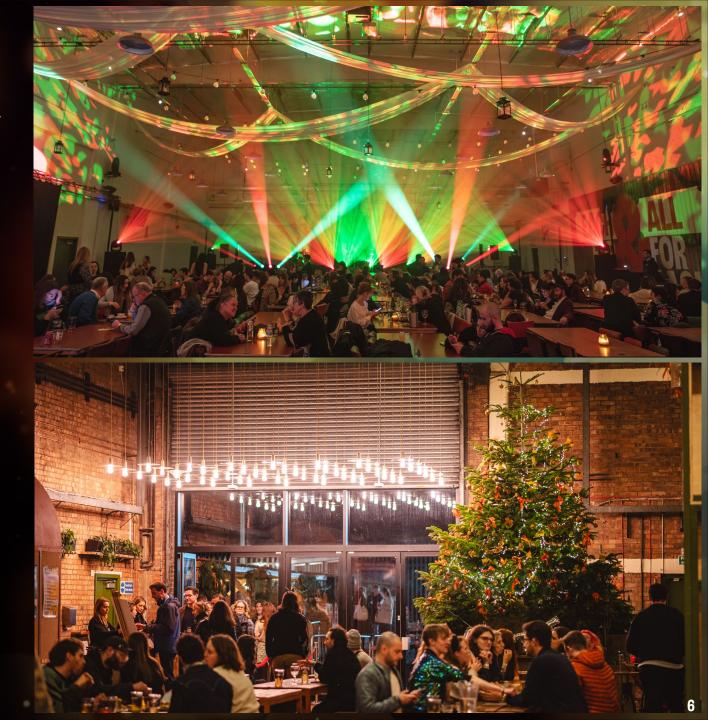

#### 9:00 PM - II:00 PM: Live Entertainment

- Carolers, a live band, or a DJ playing festive music.- Option for a short speech or toast from the host.

#### **Dancing and Socialising**

- Open dance floor with music. - Encourage guests to mingle and enjoy the festive atmosphere.