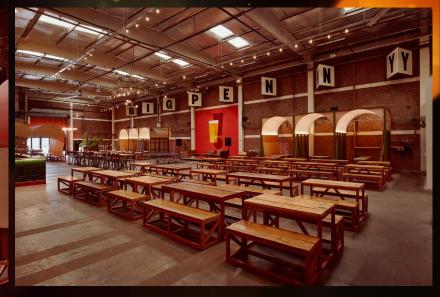

# **BEER HALL**

# GROUP PACKAGES UP TO 150 GUESTS

We can look after groups of any size in our atmospheric Beer Hall – the largest in the UK! Massive Christmas trees, all the Christmas hits, mulled wine and boozy hot chocolate, and delicious festive dishes to share. And don't forget to try out our curling lanes in the garden.