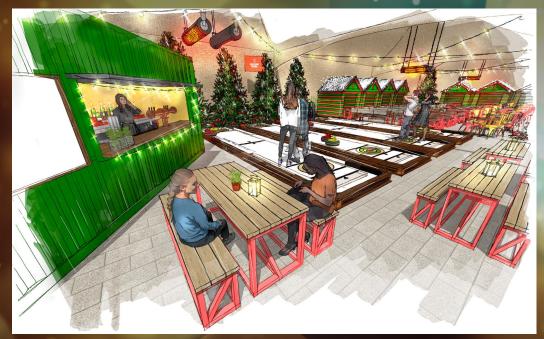

# GROUP PACKAGES UP TO 150 GUESTS

We can look after groups of any size in our atmospheric Beer Hall – the largest in the UK! Massive Christmas trees, all the Christmas hits, mulled wine and boozy hot chocolate, and delicious festive dishes to share. And don't forget to try out our curling lanes in the garden.

#### **CHRISTMAS SHARER**

Groups up to 150 People

Large Beer Hall area

Festive sharing dishes

Glass of Prosecco on arrival

Add on drinks packages (page 15)

Add on curling package

£25 per person