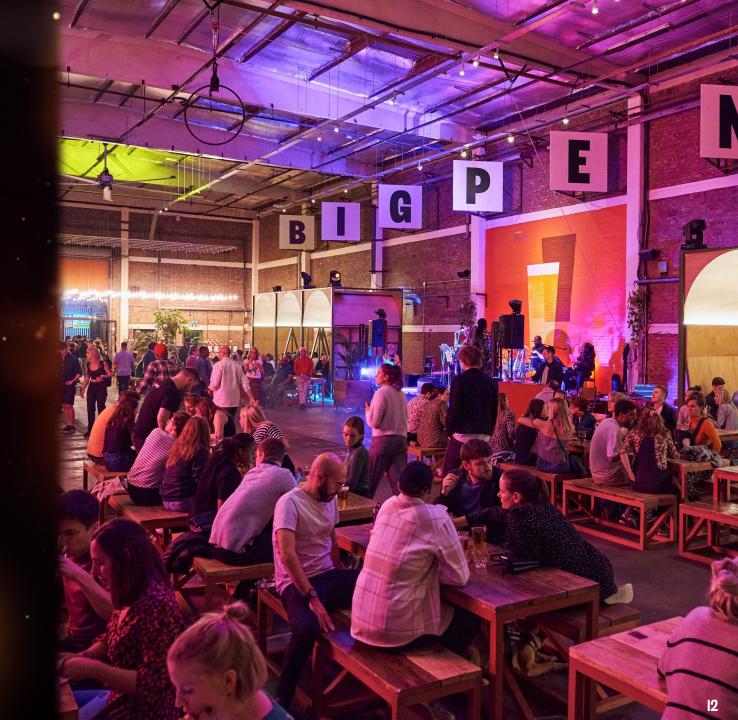

# **EXCLUSIVE FULL VENUE HIRE**

For larger bookings, it's possible to hire out the whole of our 1700 capacity venue. Our experienced team are on hand to help create a unique and unforgettable event.

# **EVENT SPACE**

Adjacent to our Beer Hall, our dramatic and flexible Event Space features a private bar, enormous LED screen, staging, PA and party lighting – and a giant disco ball. With direct access to a private area of the winter garden, you can also add on a curling package, or include a roller disco in the Event Space.

# GROUP PACKAGES UP TO 150 GUESTS

We can look after groups of any size in our atmospheric Beer Hall – the largest in the UK! Massive Christmas trees, all the Christmas hits, mulled wine and boozy hot chocolate, and delicious festive dishes to share. And don't forget to try out our curling lanes in the garden.