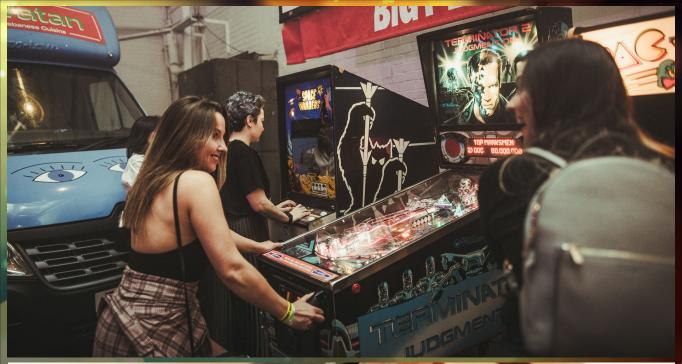

# **FREE GAMES**

Big Penny Social is stuffed full of amazing free games. With dart boards, table tennis, table football, retro arcades, giant Jenga, giant Connect 4 and more – we've got enough to keep even the most competitive going all night. And of course, don't forget to add on a curling package for your group in the winter garden.