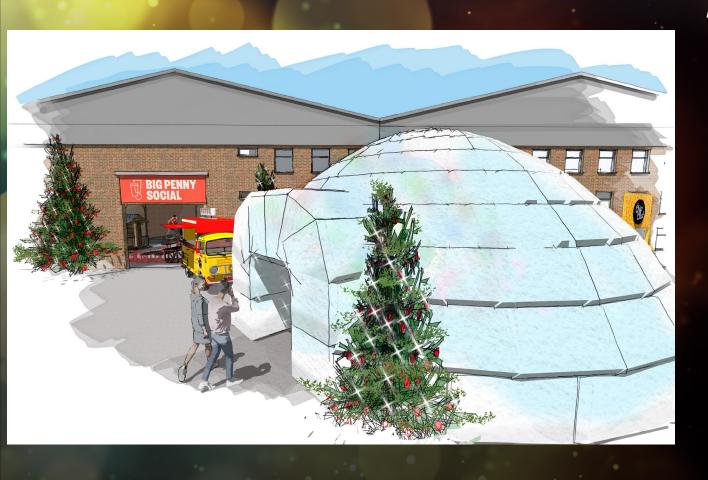

## NEW FOR CHRISTMAS 2024 – A WINTER PLAYGROUND!

**GIANT IGLOO** 

Up to 250 guests with dedicated bar, staging, smoke machine and laser lights. Perfect for exclusive hire or a brilliant addition to a full venue hire

# SILENT DISCGLOO

A brand new addition for 2024, our silent disco igloo has capacity for up to 250 guests with a bar, staging, smoke machine and laser lights, and is perfect for an exclusive hire, or as a brilliant addition to a full venue hire.