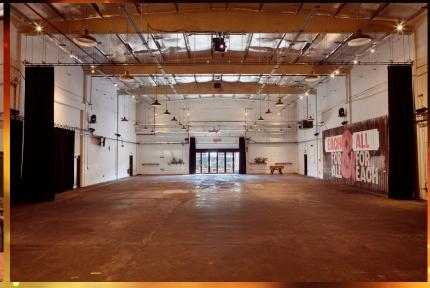

# **EVENT SPACE**

Adjacent to our Beer Hall, our dramatic and flexible Event Space features a private bar, enormous LED screen, staging, PA and party lighting – and a giant disco ball. With direct access to a private area of the winter garden, you can also add on a curling package, or include a roller disco in the Event Space.

#### **DIMENSIONS**

Height: 9m Length: 33m Width: 18m SQM Area: 594m<sup>2</sup>

#### **CAPACITIES**

Standing - 700 Seated - 450

#### **SPACE FEATURES**

Shipping container bar

Separate load in entrance

Audio set up for DJs & bands

Three phase & 125 AMP power