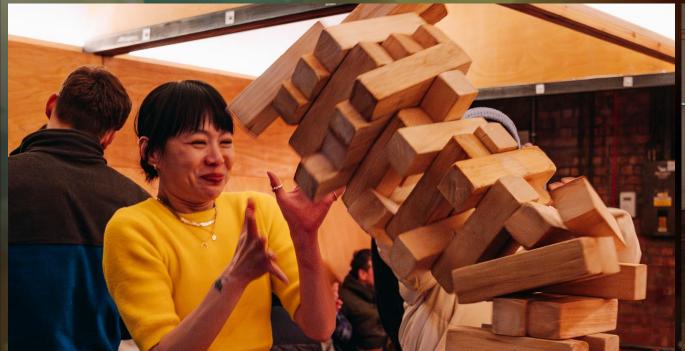

# **FREE GAMES**

Big Penny Social is stuffed full of amazing free games. With dart boards, table tennis, table football, retro arcades, giant Jenga, giant Connect 4 and more – we've got enough to keep even the most competitive going all night. And of course, don't forget to add on a curling package for your group in the winter garden.