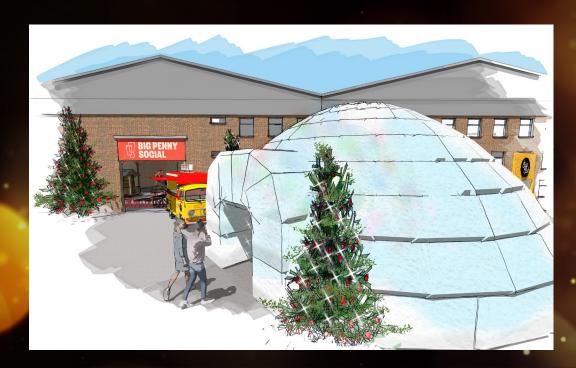

## NEW FOR CHRISTMAS 2024 – A WINTER PLAYGROUND!

**GIANT IGLOO** 

Up to 250 guests with dedicated bar, staging, smoke machine and laser lights. Perfect for exclusive hire or a brilliant addition to a full venue hire

# SILENT DISCGLOO

A brand new addition for 2024, our silent disco igloo has capacity for up to 250 guests with a bar, staging, smoke machine and laser lights, and is perfect for an exclusive hire, or as a brilliant addition to a full venue hire.