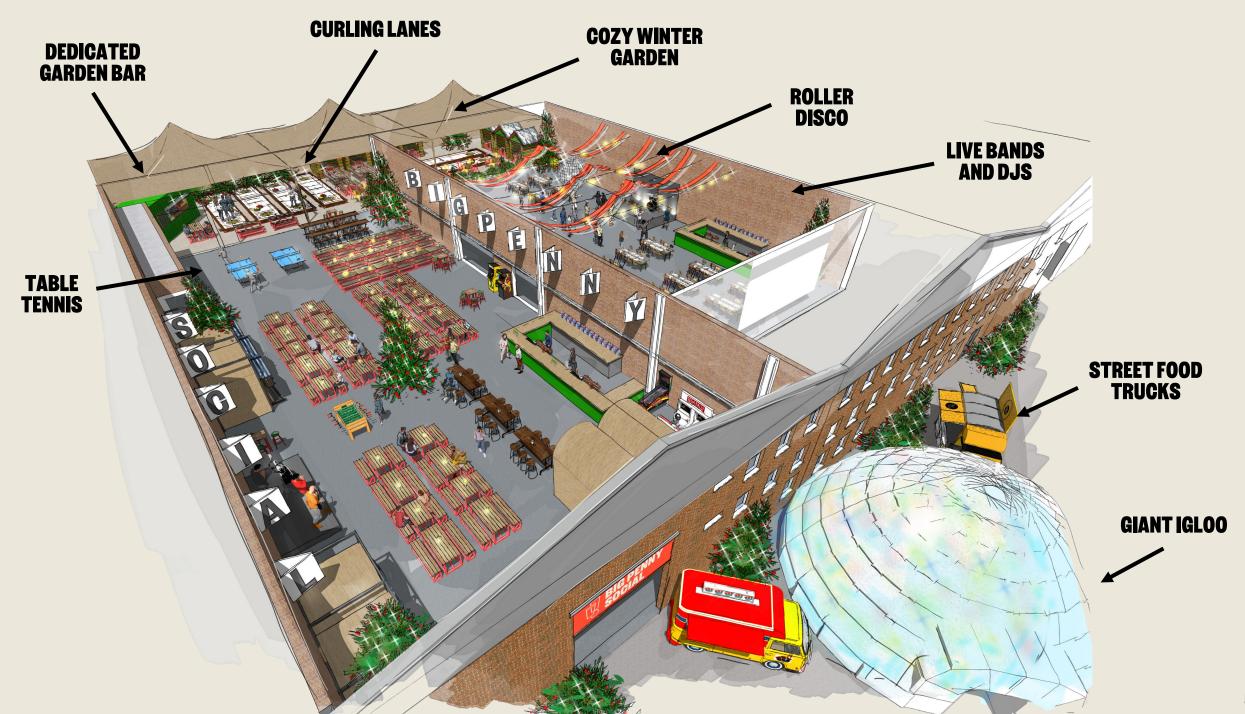

## NEW FOR CHRISTMAS 2024 – A WINTER PLAYGROUND!

**GIANT IGLOO** 

Up to 250 guests with dedicated bar, staging, smoke machine and laser lights. Perfect for exclusive hire or a brilliant addition to a full venue hire

**ROLLER DISCO** 

For exclusive hires that don't need the full capacity of the Event Space, add on a roller disco package to your hire and skate the night away under our giant disco ball.

**CURLING LANES** 

Smaller groups in the Beer Hall, exclusive hires in the Event Space, and full venue hires can all add a package for our curling lanes in the heated garden tents. When not playing, wrap up in a blanket and watch the action from one of our cozy Christmas huts.

# **EVENT SPACE**

Adjacent to our Beer Hall, our dramatic and flexible Event Space features a private bar, enormous LED screen, staging, PA and party lighting – and a giant disco ball. With direct access to a private area of the winter garden, you can also add on a curling package, or include a roller disco in the Event Space.

# WINTER GARDEN

Our enormous garden will be transformed into a winter playground, with a container bar for mulled wine and boozy hot chocolates, curling lanes, and Christmas huts. Smaller groups can add on a curling package to a group booking, or hire an exclusive area as part of an Event Space hire or the whole garden as part of a full venue hire.

# SILENT DISCGLOO

A brand new addition for 2024, our silent disco igloo has capacity for up to 250 guests with a bar, staging, smoke machine and laser lights, and is perfect for an exclusive hire, or as a brilliant addition to a full venue hire.

# **FREE GAMES**

Big Penny Social is stuffed full of amazing free games. With dart boards, table tennis, table football, retro arcades, giant Jenga, giant Connect 4 and more – we've got enough to keep even the most competitive going all night. And of course, don't forget to add on a curling package for your group in the winter garden.