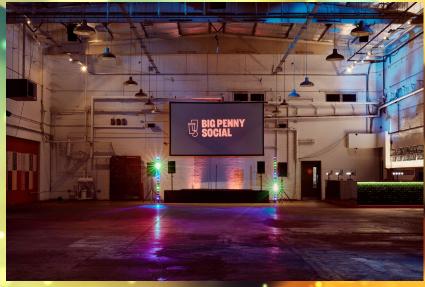

# **EVENT SPACE**

Adjacent to our Beer Hall, our dramatic and flexible Event Space features a private bar, enormous LED screen, staging, PA and party lighting – and a giant disco ball. With direct access to a private area of the winter garden, you can also add on a curling package, or include a roller disco in the Event Space.

### **PRIVATE PACKAGES**

Our private hire packages are for a minimum of 100 people, and include hire of our dramatic and flexible Event Space, with a huge LED screen, stage, PA and lighting. We can also arrange for a wide range of entertainment for your group (see page 8).