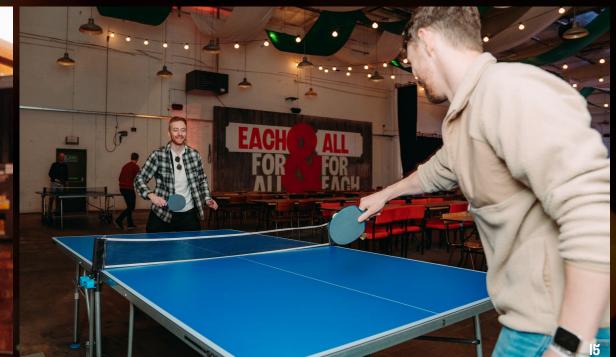

# **FREE GAMES**

Big Penny Social is stuffed full of amazing free games. With dart boards, table tennis, table football, retro arcades, giant Jenga, giant Connect 4 and more – we've got enough to keep even the most competitive going all night. And of course, don't forget to add on a curling package for your group in the winter garden.