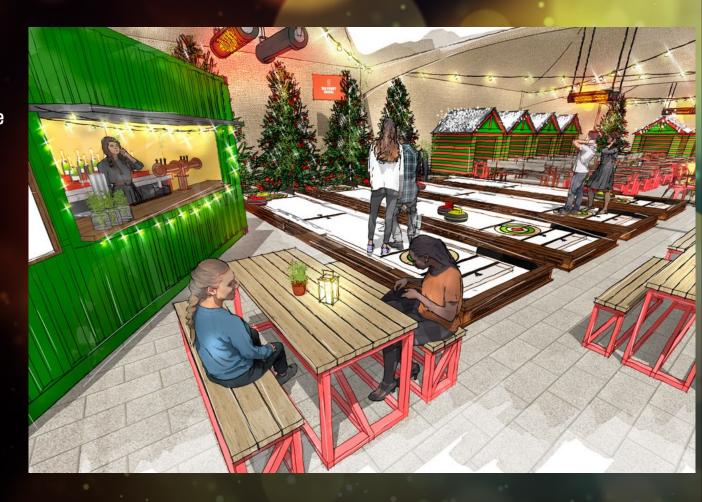

Smaller groups in the Beer Hall, exclusive hires in the Event Space, and full venue hires can all add a package for our curling lanes in the heated garden tents. When not playing, wrap up in a blanket and watch the action from one of our cozy Christmas huts.

# WINTER GARDEN

Our enormous garden will be transformed into a winter playground, with a container bar for mulled wine and boozy hot chocolates, curling lanes, and Christmas huts. Smaller groups can add on a curling package to a group booking, or hire an exclusive area as part of an Event Space hire or the whole garden as part of a full venue hire.

# GROUP PACKAGES UP TO 150 GUESTS

We can look after groups of any size in our atmospheric Beer Hall – the largest in the UK! Massive Christmas trees, all the Christmas hits, mulled wine and boozy hot chocolate, and delicious festive dishes to share. And don't forget to try out our curling lanes in the garden.