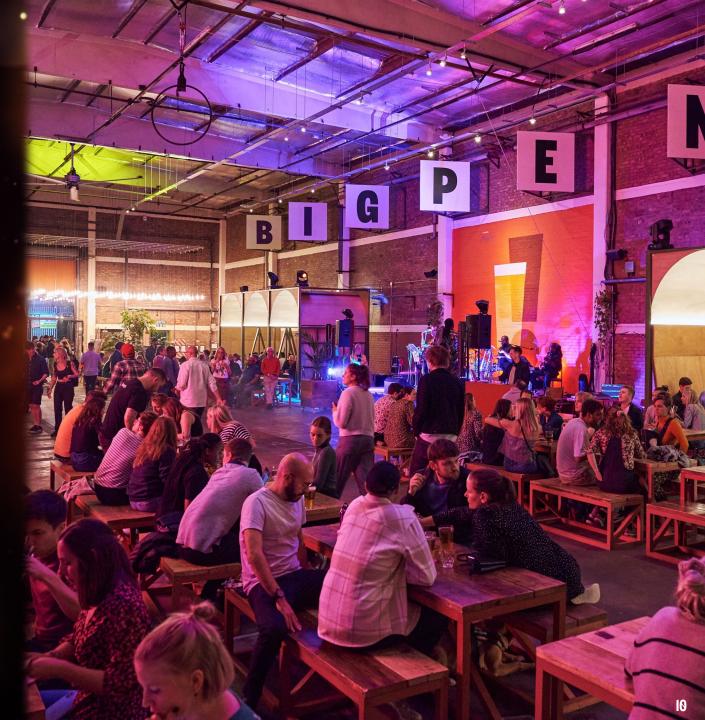

# **EVENT SPACE**

Adjacent to our Beer Hall, our dramatic and flexible Event Space features a private bar, enormous LED screen, staging, PA and party lighting – and a giant disco ball. With direct access to a private area of the winter garden, you can also add on a curling package, or include a roller disco in the Event Space.

### **PRIVATE PACKAGES**

Our private hire packages are for a minimum of 100 people, and include hire of our dramatic and flexible Event Space, with a huge LED screen, stage, PA and lighting. We can also arrange for a wide range of entertainment for your group (see page 8).