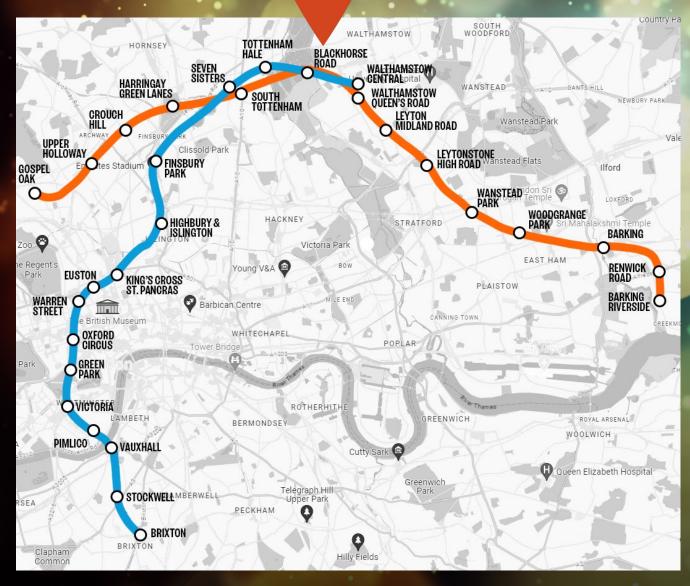

# WE'RE CLOSER THAN YOU THINK

BIG PENNY SOCIAL
I PRIESTLEY WAY
LONDON, EI7 6AL

**Tube**: Victoria Line (24hrs Fri & Sat) + Overground

**Bus**: Multiple good connections

#### **JOURNEY TIMES FROM MAJOR STATIONS TO BIG PENNY SOCIAL**

O Kings Cross 23

○ Euston 27

○ Victoria 3l

Liverpool St35

London Bridge 37

Waterloo37

○ Paddington 45