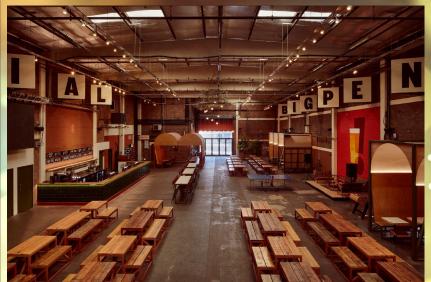

# **BEER HALL**

# **EXCLUSIVE FULL VENUE HIRE**

For larger bookings, it's possible to hire out the whole of our 1700 capacity venue. Our experienced team are on hand to help create a unique and unforgettable event.

#### **CAPACITIES**

Standing - I700 Seated - I000