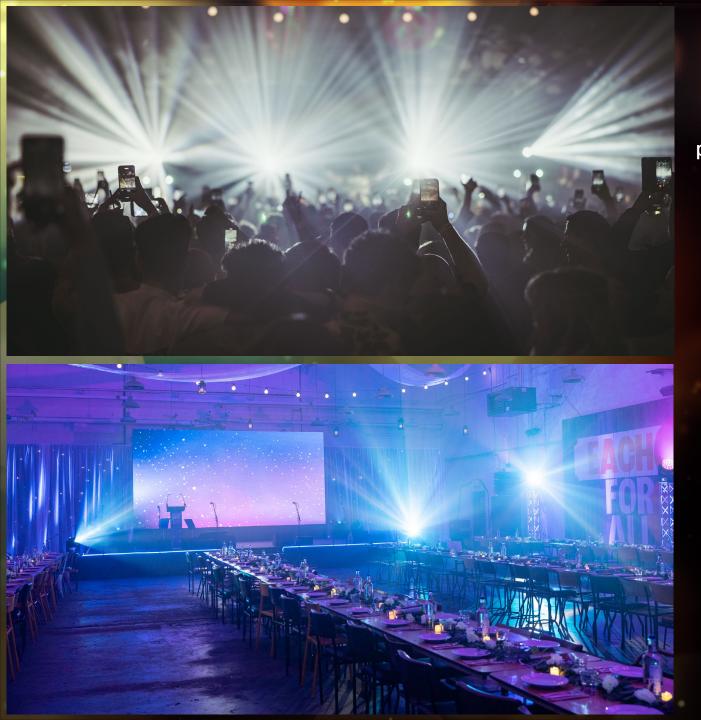

### **PRIVATE PACKAGES**

Our private hire packages are for a minimum of 100 people, and include hire of our dramatic and flexible Event Space, with a huge LED screen, stage, PA and lighting. We can also arrange for a wide range of entertainment for your group (see page 8).

# ADDITIONAL ENTERTAINMENT

We have a large roster of brilliant entertainment acts that will add a touch of magic to your evening and make sure the party runs long into the night.

| DJ                | Photobooth      | Aerial acts |  |
|-------------------|-----------------|-------------|--|
| Live Band         | Quiz            | Bingo       |  |
| Magician          | Piano Singalong | Karaoke     |  |
| Circus performers |                 | Cabaret     |  |