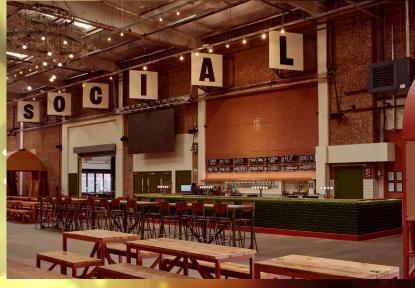

# **EVENT SPACE**

Adjacent to our Beer Hall, our dramatic and flexible Event Space features a private bar, enormous LED screen, staging, PA and party lighting – and a giant disco ball. With direct access to a private area of the winter garden, you can also add on a curling package, or include a roller disco in the Event Space.

#### **DIMENSIONS**

Height: 9m Length: 33m Width: 18m SQM Area: 594m<sup>2</sup>

#### **CAPACITIES**

Standing - 700 Seated - 450

#### **SPACE FEATURES**

Shipping container bar

Separate load in entrance

Audio set up for DJs & bands

Three phase & 125 AMP power