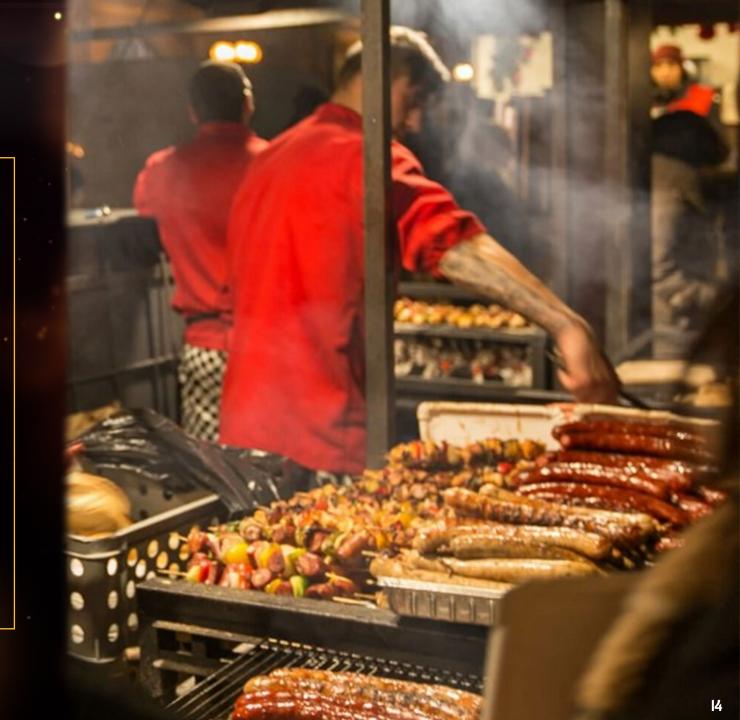

### STREET FOOD

Can also be served as bowls and canapes

**Big Hog Roast** – Slow cooked British pork, crackling, and sauces in a soft bun or box

**Brat-Dogs** – German bratwurst sausages, soft brioche rolls, festive toppings and fries

**Toastie-Shack** – The best leftover Christmas toastie you've ever had, E5 sourdough with Big Penny Christmas classics

**Spice-Hut** - Warming curry bowls & pilaf, hit with some festive flare

**Loaded Spuds** – Twice-cooked roasties, rosemary & salt topped with all the good stuff

**Rolls & Bowls** – Freshly made burritos, and rice bowls, with slow cooked meats, and vegan options

**Churros & Hot Chocolate** – Fried churro knots, dusted with cinnamon sugar and Mexican hot chocolate