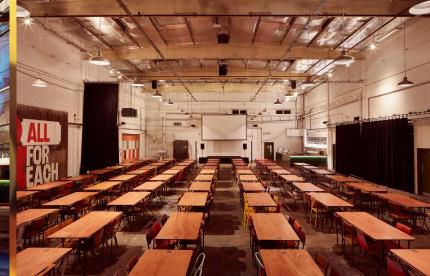

# **BEER HALL**

#### **DIMENSIONS**

BEER HALL: Height: 9m Length: 5lm Width: 18m SQM Area: 918m<sup>2</sup>

EVENT SPACE: Height: 9m Length: 33m Width: 18m SQM Area: 594m<sup>2</sup>

WINTER GARDEN: Length: 25m Width: 15m SQM Area: 375m<sup>2</sup>

#### **CAPACITIES**

Standing - I700 Seated - I000

#### **SPACE FEATURES**

Fully stocked Separa bar in ent

Separate load in entrance

Audio set up for DJs & bands

Three phase & 125 AMP power