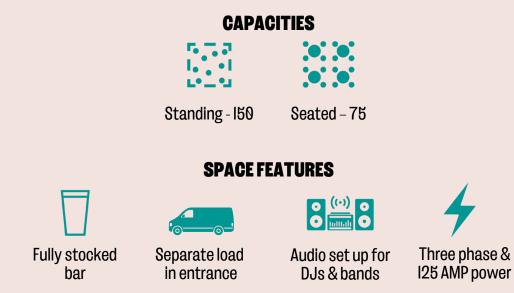

#### DIMENSIONS Height: 9m Length: 55m Width: 12m SQM Area: 660m<sup>2</sup>

Standing - 400

Seated - 250

### **SPACE FEATURES**

Separate load

in entrance

Shipping

container bar

DJs & bands

Three phase & 125 AMP power