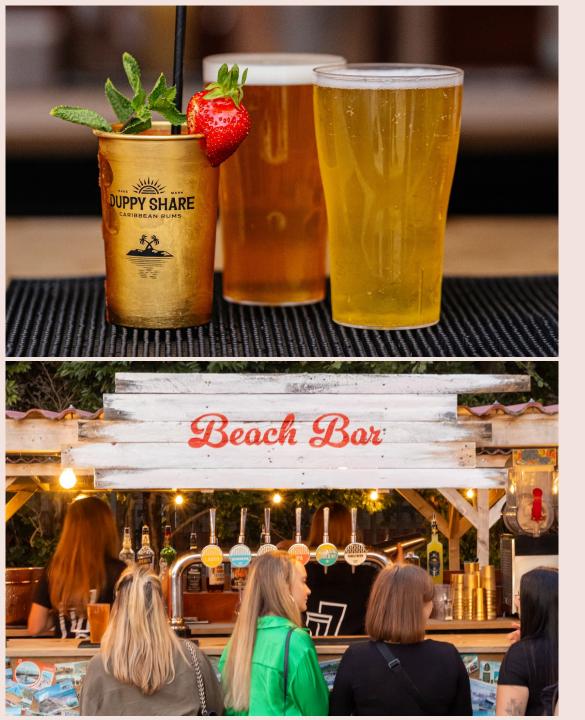

### GARDEN

East London's largest sun-soaked beer garden where everyone gets a seat with its own private container bar

### **BEACH PARTIES**

For pure summer vibes, you can't beat the beach. Walthamstow-on-Sea brings the best of the classic British seaside to London

# WALTHAMSTOW-ON-SEA

Transport yourself to Walthamstow-on-Sea, the ultimate destination for a summer party! Feel the sand beneath your feet as you sip on an ice cold beer, slurp a frozen cocktail or enjoy a good old whipped ice cream with a flake. As well as food from our beachfront fish and chip shack, we do a mean beachside barbecue with all your favourites on the grill.