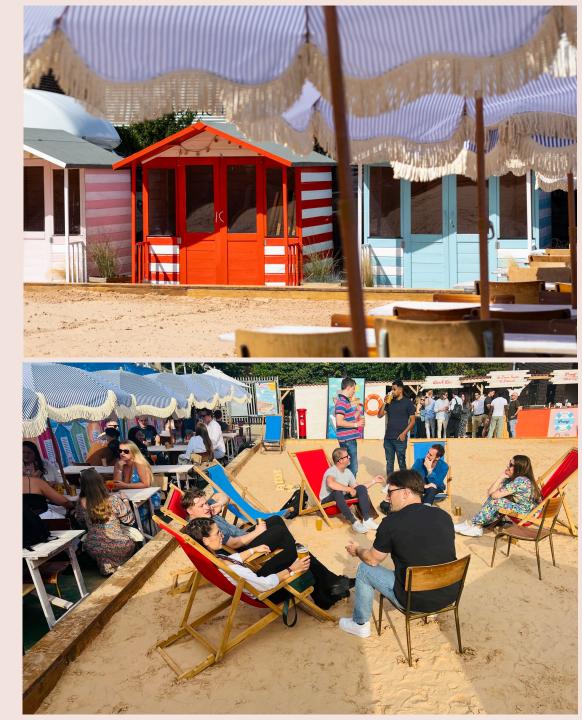

### **BEACH PARTIES**

For pure summer vibes, you can't beat the beach. Walthamstow-on-Sea brings the best of the classic British seaside to London

# WALTHAMSTOW-ON-SEA

Transport yourself to Walthamstow-on-Sea, the ultimate destination for a summer party! Feel the sand beneath your feet as you sip on an ice cold beer, slurp a frozen cocktail or enjoy a good old whipped ice cream with a flake. As well as food from our beachfront fish and chip shack, we do a mean beachside barbecue with all your favourites on the grill.