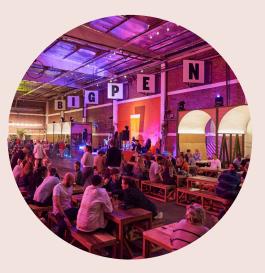

### **BEER HALL**

One of 2 huge, flexible, interior event spaces, featuring 2 bars, games machines and 2 stages.

#### DIMENSIONS Height: 9m Length: 55m Width: 12m SQM Area: 660m<sup>2</sup>

Standing - 400

Seated - 250

### **SPACE FEATURES**

Separate load

in entrance

Shipping

container bar

DJs & bands

Three phase & 125 AMP power