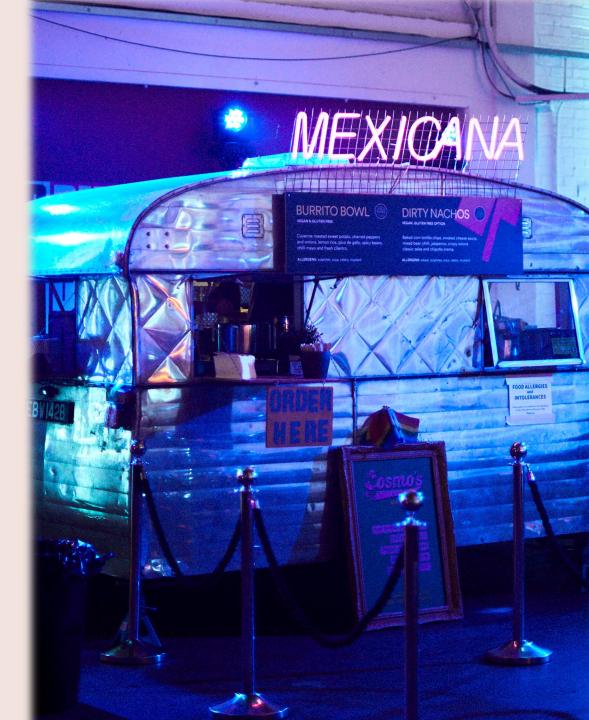

#### **STREET FOOD**

Mexican - Burritos with choice of fillings and loaded nachos Caribbean BBQ - Jerk Chicken with rice and peas, grilled plantain and slaw Korean Bao Buns - Teryaki Duck, Dynamite Prawns or Shitake Mushroom Loaded Fries and Wings - with Pulled Pork or Boston Beans