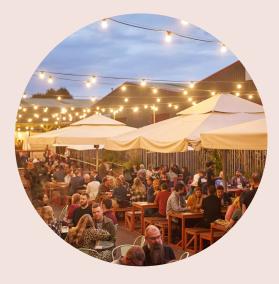

### GARDEN

East London's largest sun-soaked beer garden where everyone gets a seat with its own private container bar

## GARDEN

Our large garden is a real sun trap filled with beautiful greenery. You can hire a section for your event or the entire space as part of a whole building hire.

It shares linked access to our Event Space, providing a fantastic indoor/outdoor combination for all events, or a backup indoor space in case of wet weather.

As well as food from our in-house kitchen, we can organise a barbecue, food trucks or even the option to bring your own caterer.