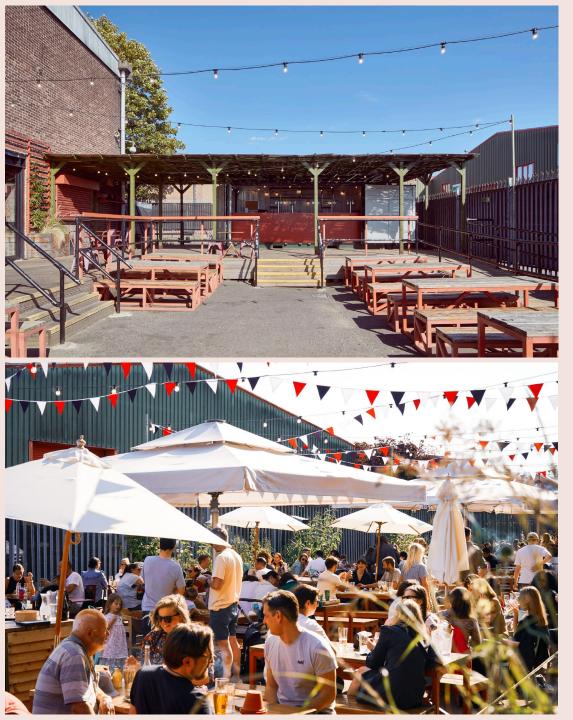

### GARDEN

East London's largest sun-soaked beer garden where everyone gets a seat with its own private container bar

## GARDEN

Our large garden is a real sun trap filled with beautiful greenery. You can hire a section for your event or the entire space as part of a whole building hire.

It shares linked access to our Event Space, providing a fantastic indoor/outdoor combination for all events, or a backup indoor space in case of wet weather.

As well as food from our in-house kitchen, we can organise a barbecue, food trucks or even the option to bring your own caterer.

#### DIMENSIONS Height: 9m Length: 55m Width: 12m SQM Area: 660m<sup>2</sup>

Standing - 400

Seated - 250

### **SPACE FEATURES**

Separate load

in entrance

Shipping

container bar

DJs & bands

Three phase & 125 AMP power