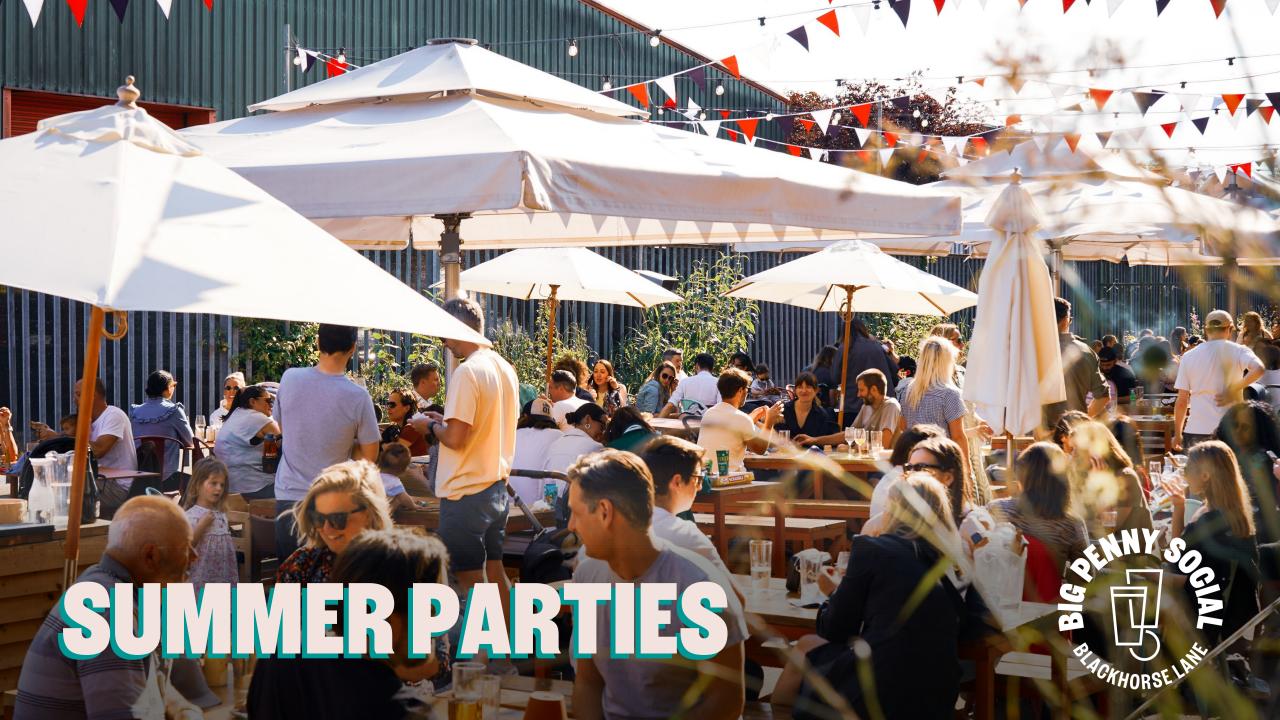

# **HERE COMES THE SUN**

We're the ultimate London summer party destination!

On top of the UK's largest beer hall and flexible event space, we'll also have our pop-up beach and fish and chip shack, a huge beer garden which gets the sun all day, BBQs, frozen slushy cocktails and ice cold pints.

Book the party, pack the suncream, let's go!